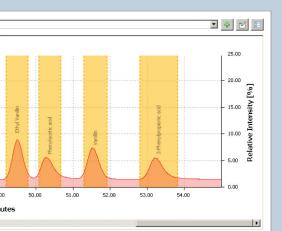

## Accurate and reproducible data

- High data security, unambiguous identification Sniff & Trap
- Sharp GC-O peaks even for higher boiling polar compounds

Rugged, reliable and qualified system operation