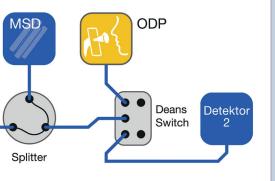

ors including an ODP.

## Pure performance: The latest generation GERSTEL Olfactory Detection Port - ODP 4

Relaxed olfactory detection work

- Optimized, stable and individually adaptable ergonomics
- Enables fully concentrated work with eyes closed
- Humidification protects mucus membranes as needed

## Accurate and reproducible data

- High data security, unambiguous identification Sniff & Trap
- Sharp GC-O peaks even for higher boiling polar compounds

Rugged, reliable and qualified system operation

- 30 years of GERSTEL experience in multi-dimensional system configurations
- GERSTEL workshops with experienced instructors teach practical sniffing

This way to the product video!